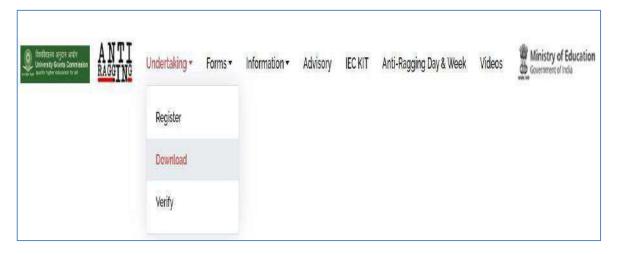

If document is not received in your email, follow the procedure to download the document. Click Download button under "Undertaking" Menu.

> Fill the details of Reference No., email, mobile No., and submit the form and download.