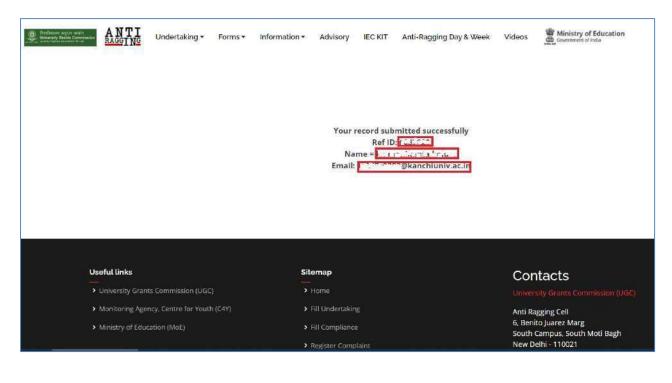

**Step 8:** This Page confirms that you have **successfully submitted the form and shows the Reference No. / ID of affidavit, your name and email.** 

Step 9: After filling this form successfully, Students will receive an acknowledgement email with an attachment of an online anti-ragging undertaking affidavit document (PDF).